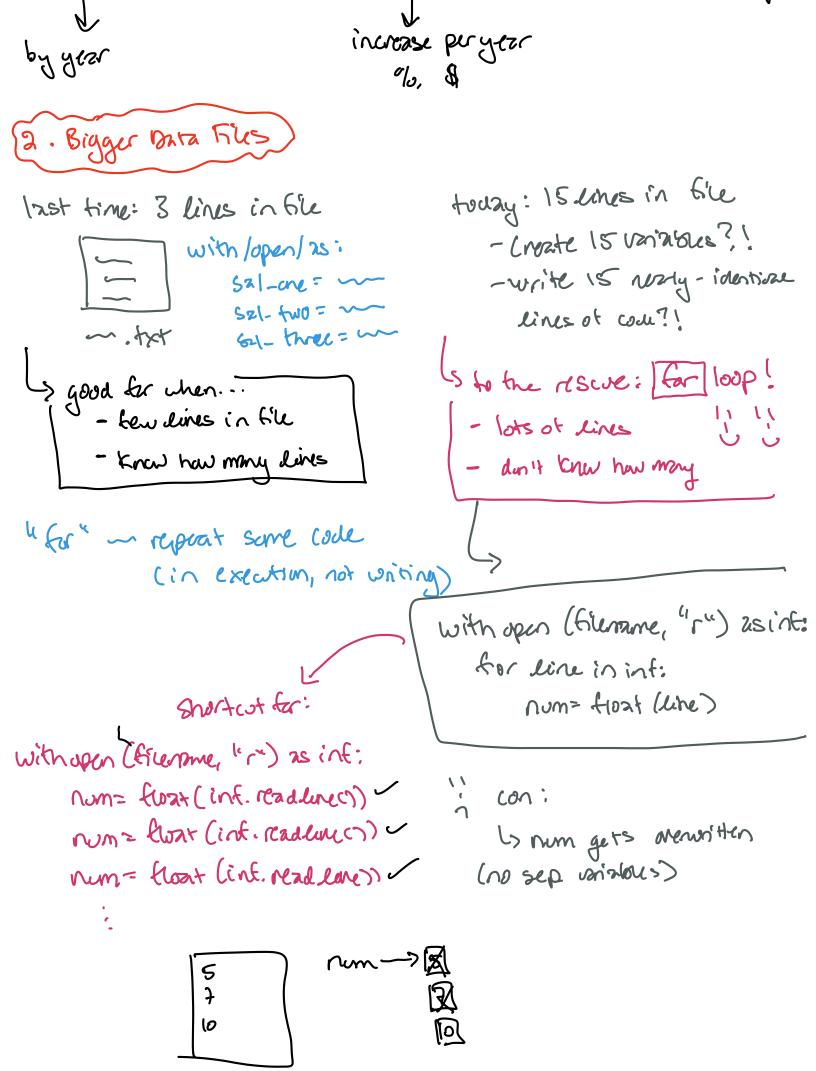

| DS2000                             |                                     |
|------------------------------------|-------------------------------------|
| 9/20- Fi &                         |                                     |
| Admin                              |                                     |
| · Hwl dre apm                      |                                     |
| · Hwa due 9/27 9pm                 |                                     |
| Agenda                             |                                     |
| 1. Data tile by time               |                                     |
| 2. Bigger data true<br>3. Pythan   |                                     |
|                                    | open (, "r") as infile:             |
| 5                                  | num = radline()                     |
| file-txt                           |                                     |
| Ly with                            | open ("file.txt", ",") as infile:   |
|                                    | um = int (intile. readenel)         |
| 5 15 6cm                           | um= int (in file. Madline L)        |
| 171                                |                                     |
| 1. Data File by times Structure of | of any DS pagram                    |
|                                    | 12ther wata                         |
| 128t time 2.                       | competations today                  |
| one szizy 3.                       | communication 2015 \square 30 Salay |
| ZII 8ame year                      | Zolp Stringt Year                   |
|                                    | at keep? ) 25st-txt                 |
|                                    | nat else?                           |
| NAFA III                           |                                     |
| min max range medizan.             | (under laver throubold)             |
| mean 2 sta der                     | s parenty<br>livestal waze          |
| <u> </u>                           | u risuc vize                        |