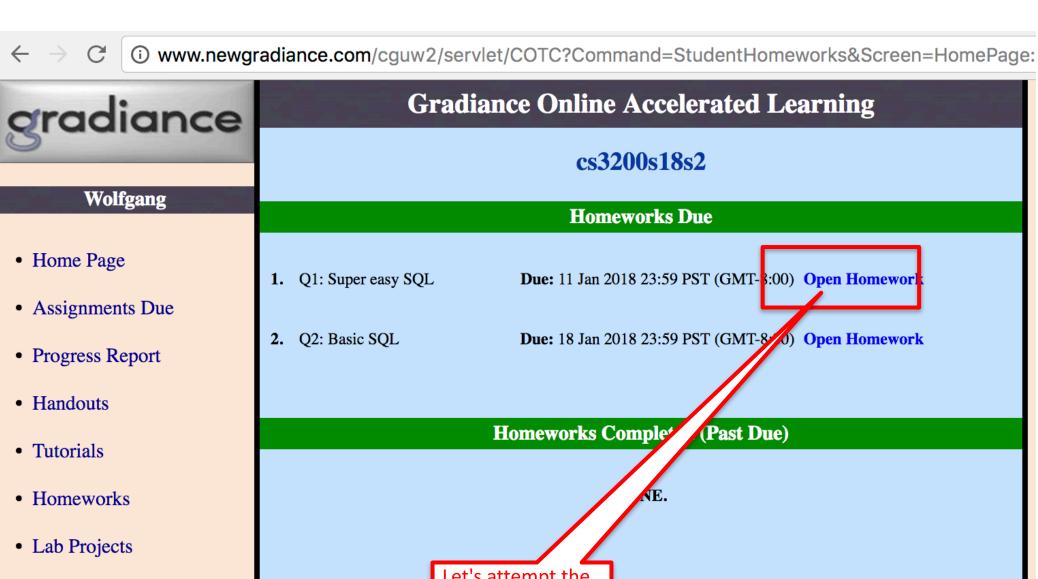

Let's see my homeworks!

• Log Out

Heln

## **Gradiance Online Accelerated Learning** cs3200s18s2 **Homeworks Due Due:** 11 Jan 2018 23:59 PST (GMT-3:00) **Open Homewor** 1. Q1: Super easy SQL **Due:** 18 Jan 2018 23:59 PST (GMT-870) **Open Homework** 2. Q2: Basic SQL Homeworks Complet (Past Due) Let's attempt the 1<sup>st</sup> homework