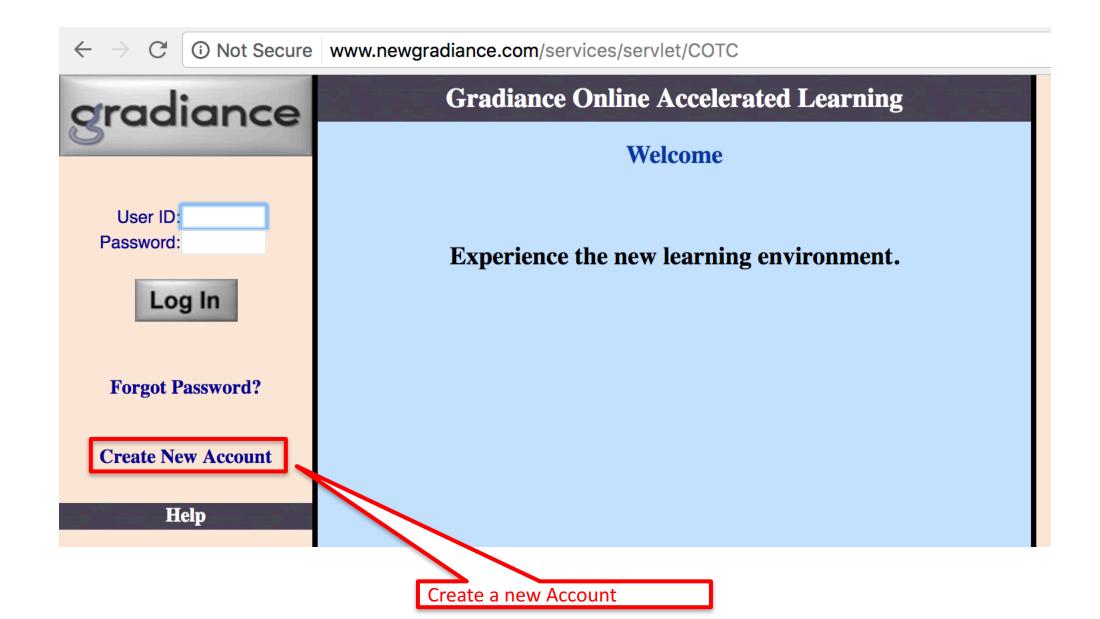

## Sign-up for Gradiance

CS3200 Database design Version 1/7/2018

 $\leftarrow$  –

① www.newgradiance.com/services/servlet/COTC

# gradiance

#### Wolfgang

- Home Page
- Update Password
- Update Account
- Log Out

## Help

## **Gradiance Online Accelerated Learning**

## **Your Classes**

There are no classes currently in your portfolio.

## Sign up for a new class

(submit the form below to sign up for a class as a student)

Class Token:

Sign Up

Self-study Class Tokens

① www.newgradiance.com/services/servlet/COTC