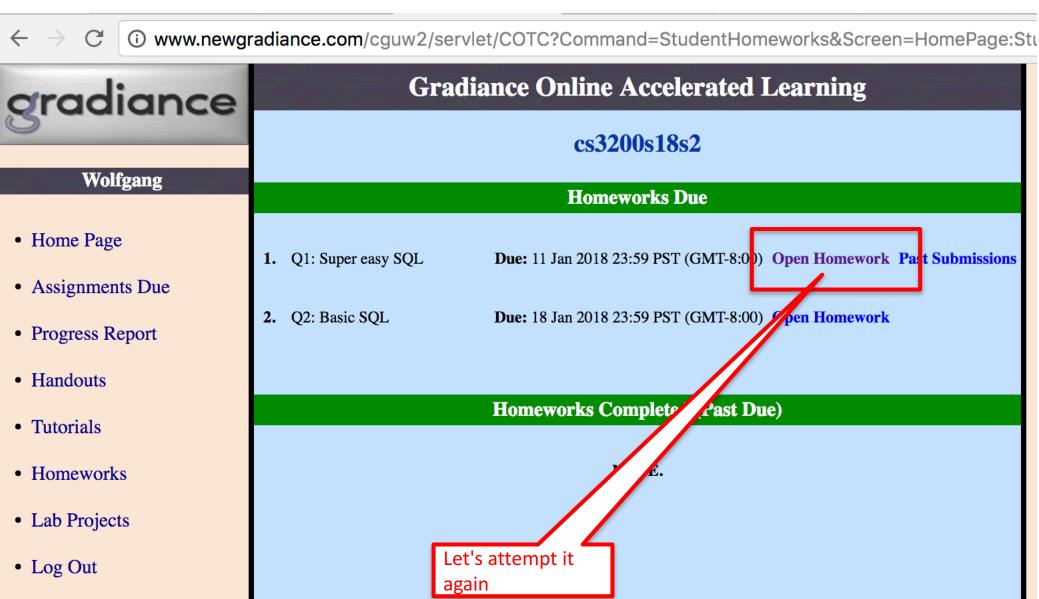

Help

## **Gradiance Online Accelerated Learning** cs3200s18s2 **Homeworks Due** 1. Q1: Super easy SQL Due: 11 Jan 2018 23:59 PST (GMT-8:0)) Open Homework Part Submissions Due: 18 Jan 2018 23:59 PST (GMT-8:00) **Jen Homework** 2. Q2: Basic SQL **Homeworks Complete** Past Due) Let's attempt it again