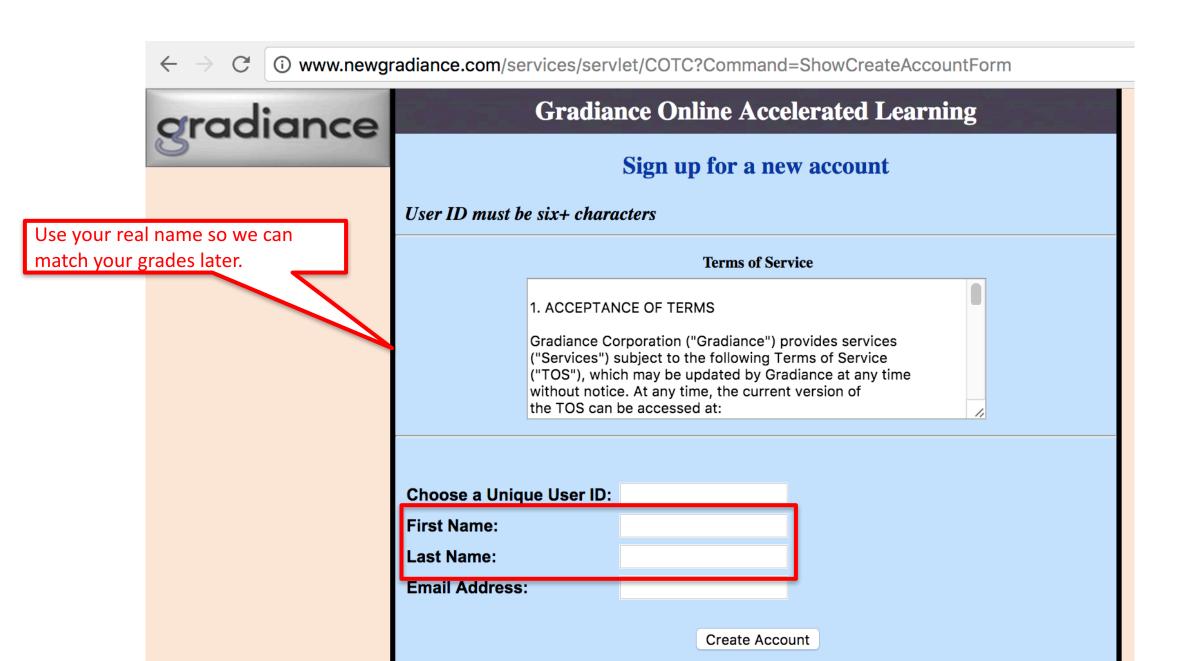

## Sign-up for Gradiance

CS3200 Database design Version 1/7/2018

 $\leftarrow$  –

① www.newgradiance.com/services/servlet/COTC

# gradiance

#### Wolfgang

- Home Page
- Update Password
- Update Account
- Log Out

## Help

## **Gradiance Online Accelerated Learning**

## **Your Classes**

There are no classes currently in your portfolio.

## Sign up for a new class

(submit the form below to sign up for a class as a student)

Class Token:

Sign Up

Self-study Class Tokens

① www.newgradiance.com/services/servlet/COTC